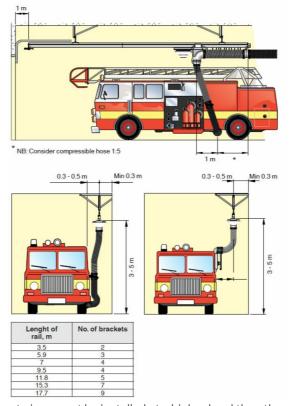

The MagnaTrack HS is designed to serve emergency stations with a high frequency of runs. The track system serves one vehicle at a time. The balancer has a constant liftning power. MagnaTrack HS is available in lengths from 3.5 m to 18 m; (10 ft to 60 ft) and it fits vehicles with low as well as high mounted exhaust pipes.