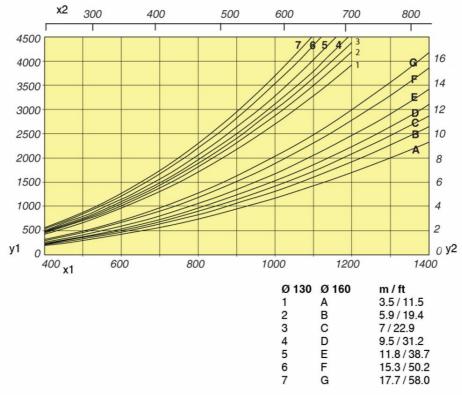

#### Nederman

Magna Track HS

y1: Pa, x1: m3/h, x2: CFM y2: W.C

N.B. The nozzle for high level (HL) exhaust pipes must be installed at a higher level than the exhaust pipe. The nozzle must be pulled downwards at connection, which will activate the balancer.