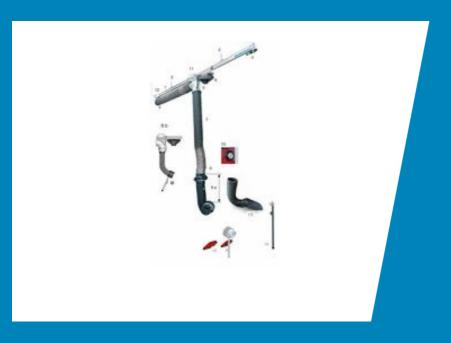

<sup>[1]</sup> Including - Guide Track (1), Mounting brackets for 2.4 m distance (2), Shock absorber (3), Horizontal hose (4), Transformer (12) [2] Including - Trolley (5), Balancer (6), Vertical hose (7), Electro-magnet assembly (9), Anchor plate (10), Disconnection box (11)